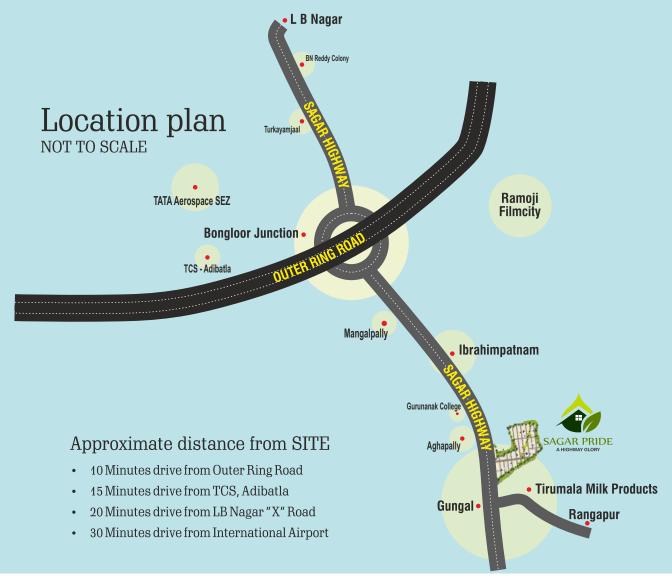

# Project Highlights

- On Sagar Highway
- Close to Aerospace and Precision Engineering & IT/ITES-SEZ, Adibatla.
- 20 minutes drive from L B Nagar X roads
- Situated at developed village
- Approved 4 track Sagar highway
- On the shortest highway which connects
   Telangana and Andhra

- N S G COMMANDOS Octopus at IBP
- 200 acre BDL township
- 20 Engineering colleges and 40 PG colleges
- Near to proposed ring road from Gunagal
- Nearer to Nehru ORR
- Main way to Telangana Film City.
- Krishna drinking water lines passing through near the project.